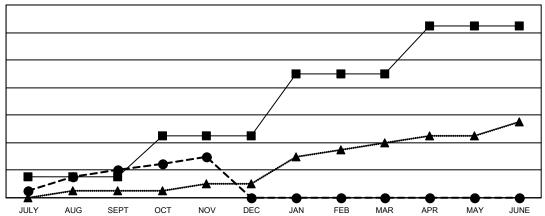

## GOALS AND ACTUAL NEW CLUBS CUMULATIVE

-■- CURRENT YEAR GOALS FOR NEW CLUBS

CURRENT YEAR ACTUAL NEW CLUBS

- ▲ - LAST YEAR ACTUAL NEW CLUBS