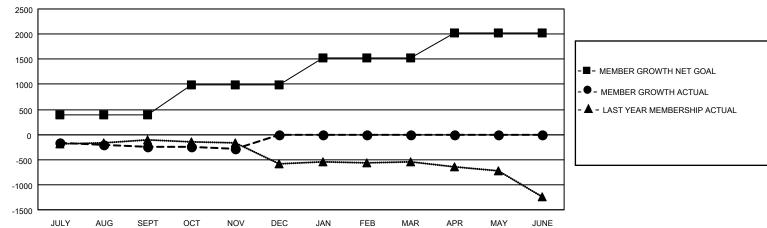

## GAT MONTHLY MEMBERSHIP PROGRESS REPORT

Multiple District 2

Results as of: 11/30/2020

**LOCATION: TEXAS** 

| Clubs         |               |             |               | Members               |                        |                         |                                                    |  |
|---------------|---------------|-------------|---------------|-----------------------|------------------------|-------------------------|----------------------------------------------------|--|
|               | RESULTS FOR   | R 2020-2021 |               | RESULTS FOR 2020-2021 |                        |                         |                                                    |  |
| QUARTER       | NEW CLUB GOAL | NEW CLUBS   | DROPPED CLUBS | QUARTER MEM           | BER GROWTH NET<br>GOAL | MEMBER GROWTH<br>ACTUAL | DROPPED<br>MEMBERS ACTUAL<br>(including transfers) |  |
| JULY/AUG/SEPT | 3             | 4           | 9             | JULY/AUG/SEPT         | 392                    | 570                     | 748                                                |  |
| OCT/NOV/DEC   | 6             | 2           | 3             | OCT/NOV/DEC           | 594                    | 416                     | 425                                                |  |
| JAN/FEB/MAR   | 9             | 0           | 0             | JAN/FEB/MAR           | 538                    | 0                       | 0                                                  |  |
| APR/MAY/JUNE  | 7             | 0           | 0             | APR/MAY/JUNE          | 507                    | 0                       | 0                                                  |  |

## GOALS AND ACTUAL MEMBERS CUMULATIVE

| DROPPED CLUBS: 12             |       | 272 CLUBS OF 822 ADDED 1 OR MORE<br>NEW MEMBERS | GENDER DISTRIBUTION  MALE 14,583 (63.67%) |                |       |
|-------------------------------|-------|-------------------------------------------------|-------------------------------------------|----------------|-------|
| DROPPED MEMBERS               |       |                                                 | FEMALE                                    | 8,321 (36.33%) |       |
| DECEASED                      | 118   | CLICK HERE FOR CUMULATIVE                       | TOTAL FAMILY UNIT MEMBERS                 |                | 3,417 |
| CLUB CANCELLED 31 OTHER 1,024 |       | MEMBERSHIP DATA                                 | FAMILY MEMBERS PAYING HALF DUES           |                | 1,742 |
|                               |       | ll .                                            |                                           |                |       |
| TOTAL                         | 1,173 |                                                 | D0E0                                      |                |       |